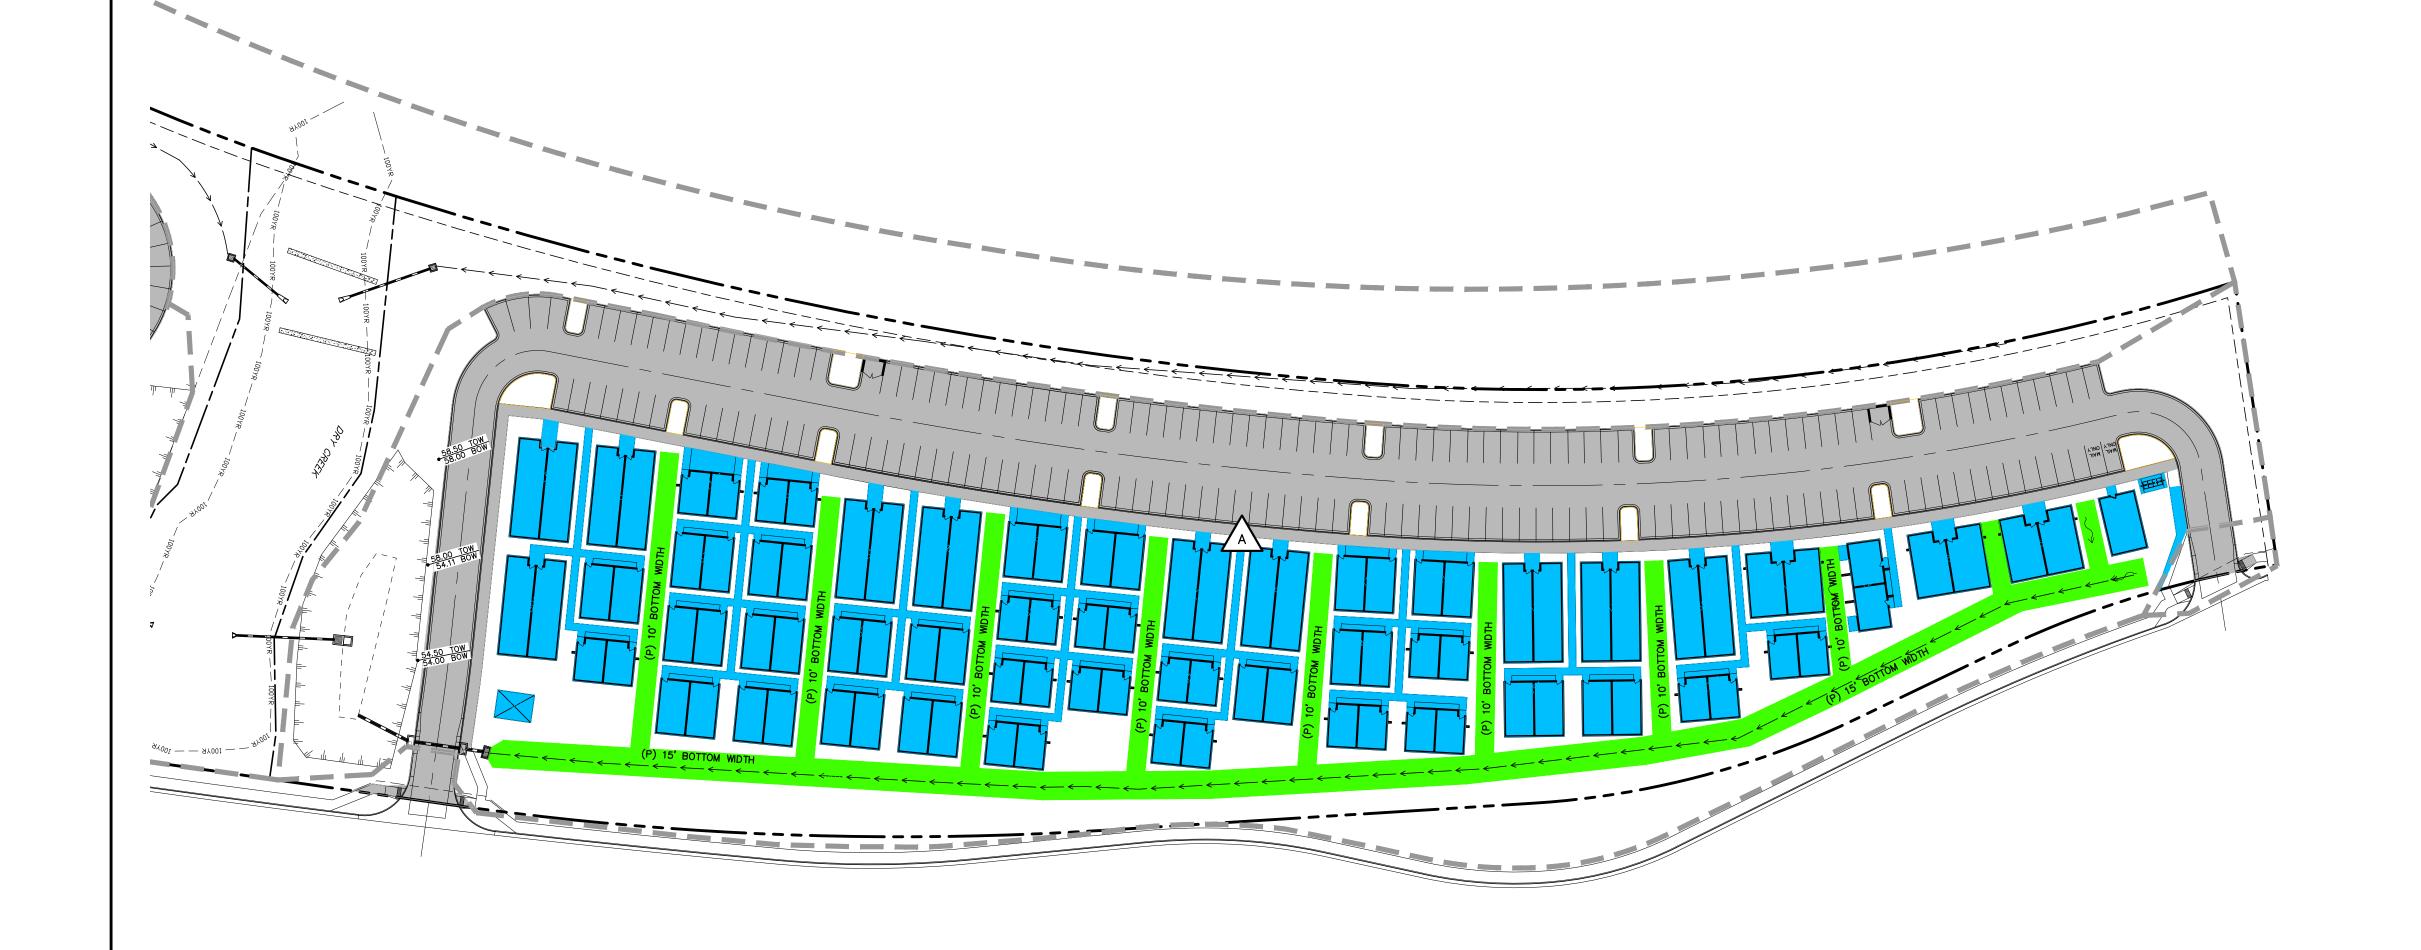

|         | AREA CALCULATIONS     |                      |                     |                     |                     |                |  |  |  |
|---------|-----------------------|----------------------|---------------------|---------------------|---------------------|----------------|--|--|--|
| AREA ID | TOTAL AREA<br>(SQ FT) | DCIA AREA<br>(SQ FT) | SPA AREA<br>(SQ FT) | UIA AREA<br>(SQ FT) | RPA AREA<br>(SQ FT) | WQCV REDUCTION |  |  |  |
| Α       | 228690                | 67712                | 103804              | 32587               | 24587               | 32%            |  |  |  |
| В       | 128066                | 28361                | 60525               | 28804               | 10376               | 50%            |  |  |  |
| C1      | 28846                 | 0                    | 5350                | 21738               | 1758                | 52%            |  |  |  |
| C2      | 75922                 | 21212                | 29392               | 25318               | 6576                | 55%            |  |  |  |
| TOTAL   | 468100                | 117285               | 199071              | 108447              | 43297               | 46%            |  |  |  |

RUNOFF REDUCTION LEGEND

AREA ID

 $\sqrt{3}$ 

SURFACE SHEET FLOW DIRECTION
PROPERTY BOUNDARY
RIGHT-OF-WAY
LOT LINE
(E) STORM SEWER, INLET, MH
(P) STORM SEWER, INLET, MH
DRAINAGE BASIN BOUNDARY
(P) DRAINAGE SWALE
(E) STREAMSIDE OVERLAY OUTER
(E) STREAMSIDE OVERLAY INNER
(E) FLOODPLAIN ZONE - AE
(E) FLOODPLAIN ZONE - X

PREPARED FOR:

BCC MANAGEMENT, LLC

150 WUTHERING HEIGHTS DRIVE COLORADO SPRINGS, CO 80921

| IARK DRABLING COTTAGES | DESIGNED BY:     | DRAWN BY: DLM  |
|------------------------|------------------|----------------|
| NORTH PORTION          | SCALE: 1" = 100' | DATE: 12/20/22 |
|                        | JOB NUMBER       | SHEET          |
| RUNOFF REDUCTION       | 20-270           | 1 OF 1         |