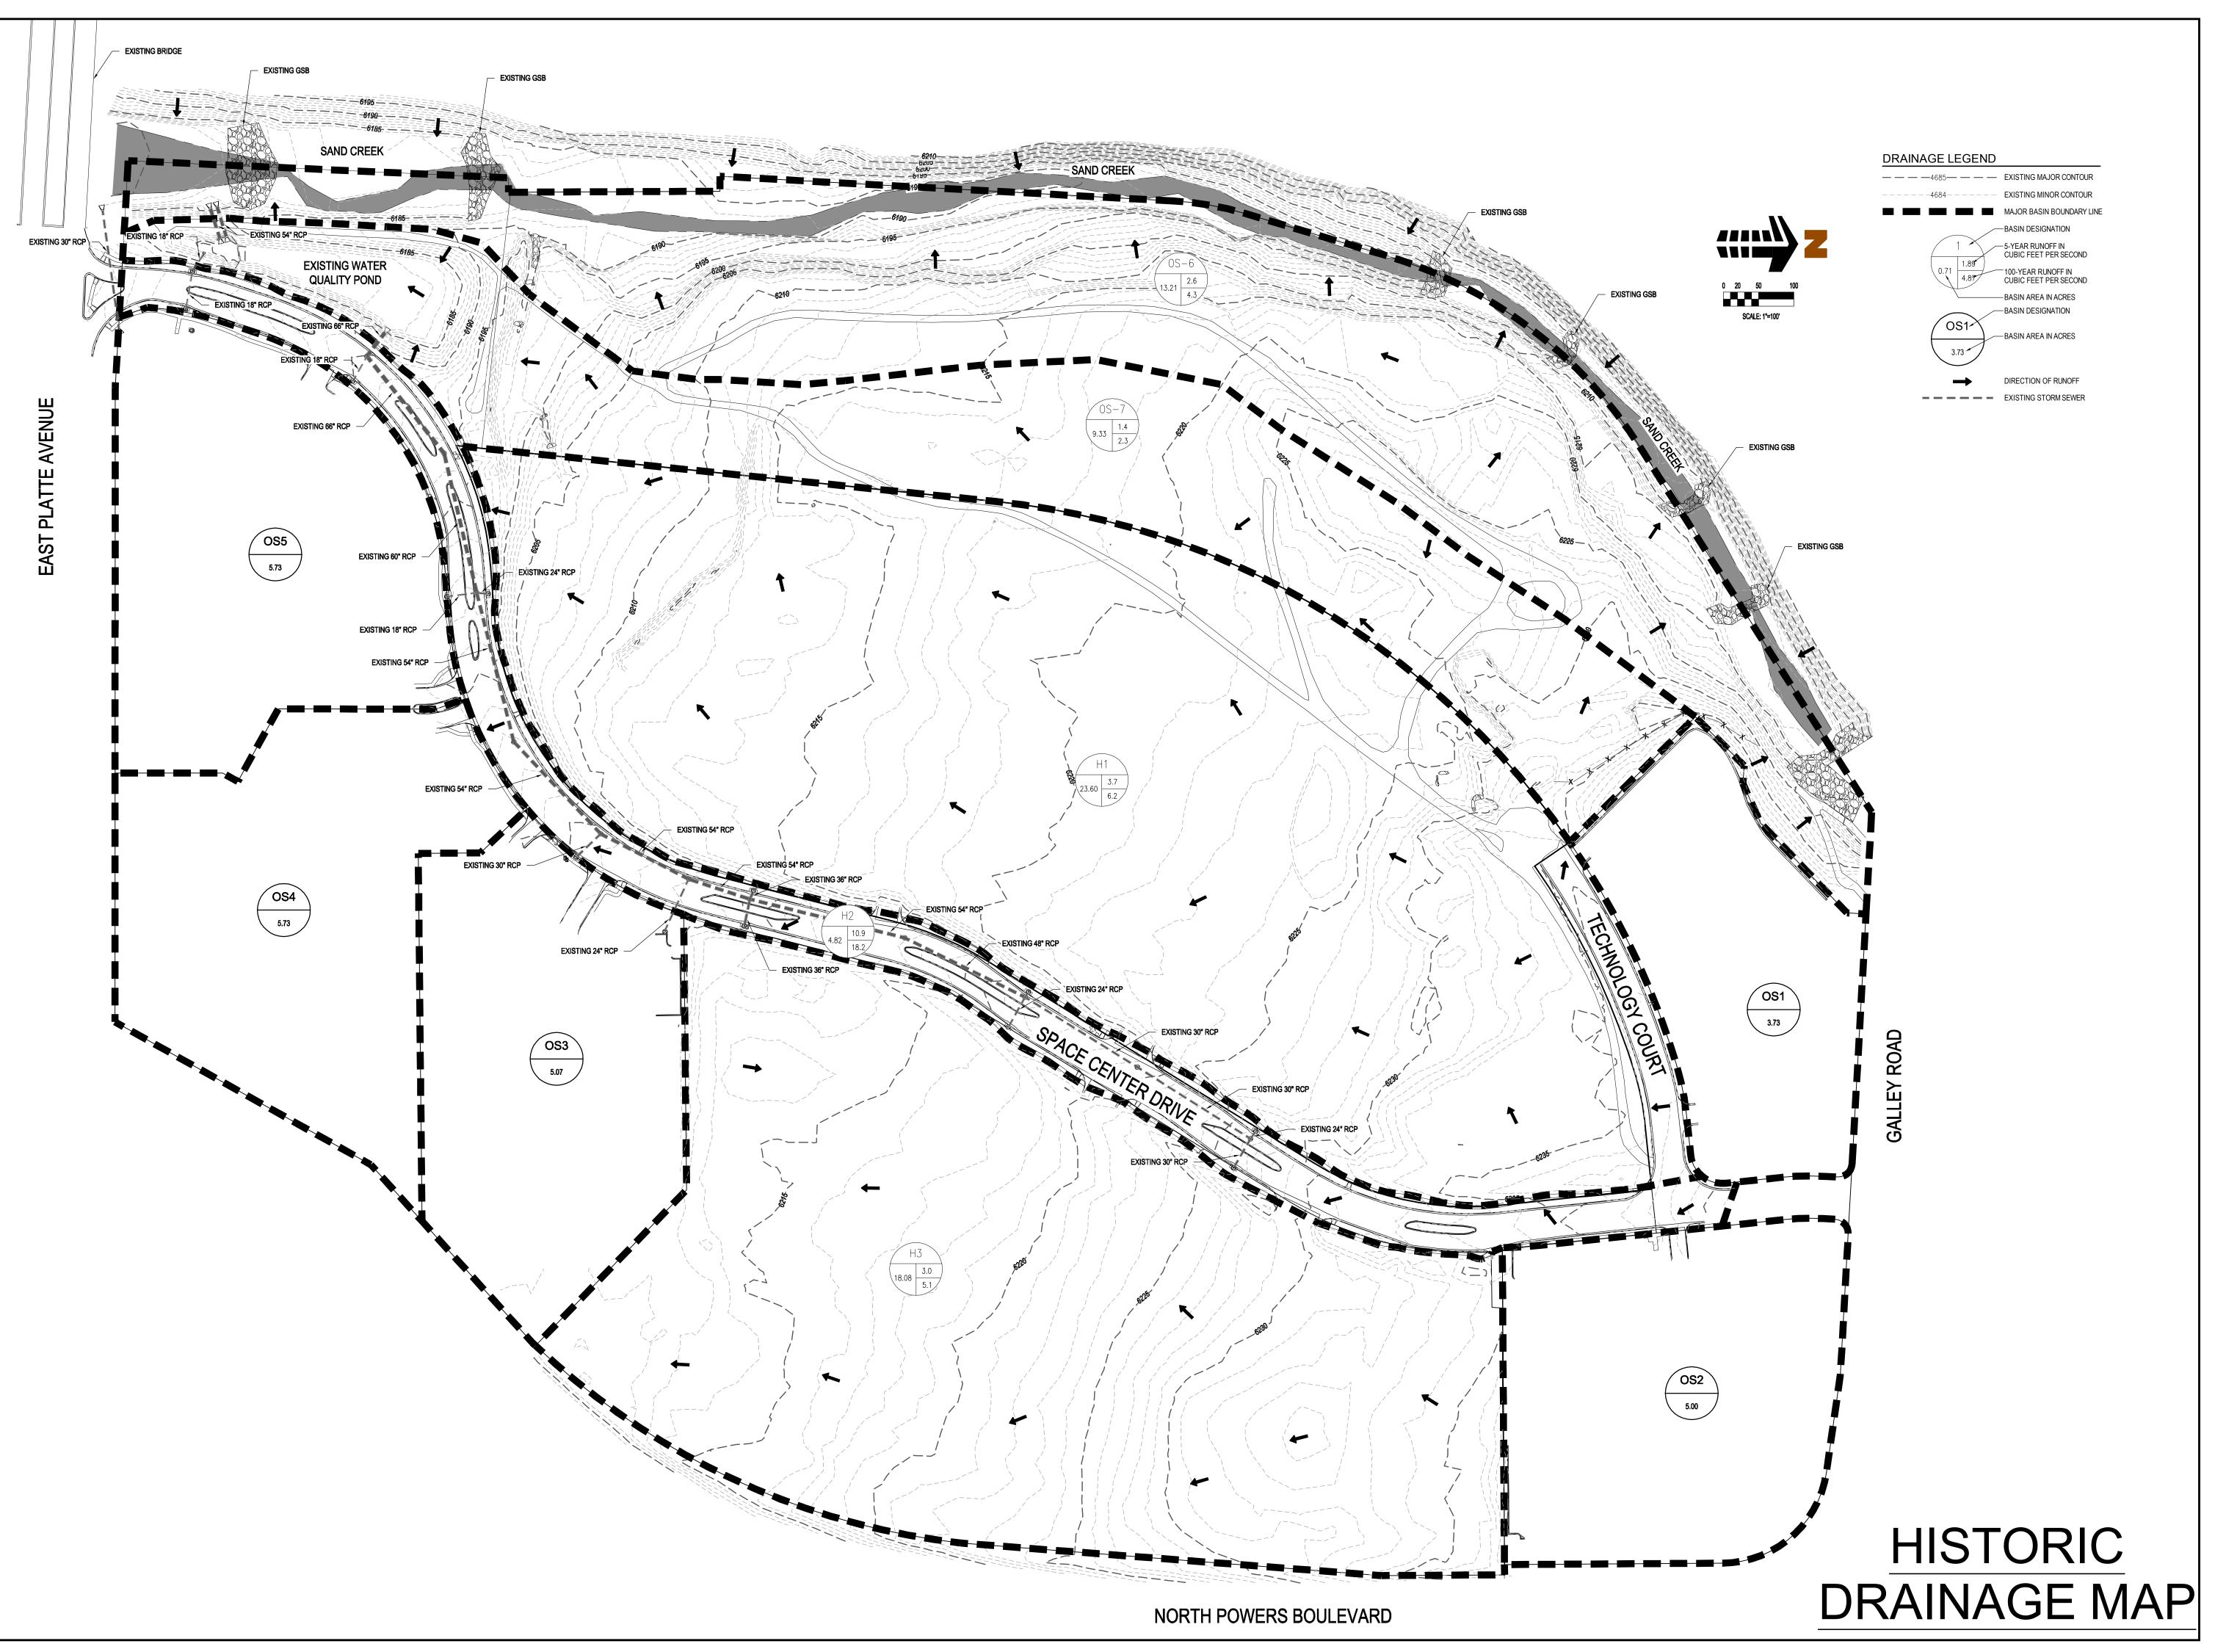

 Project No:
 SLV002

 Drawn By:
 BHB

 Checked By:
 SMB

 Date:
 06/07/17

HISTORIC DRAINAGE MAP

DR-1