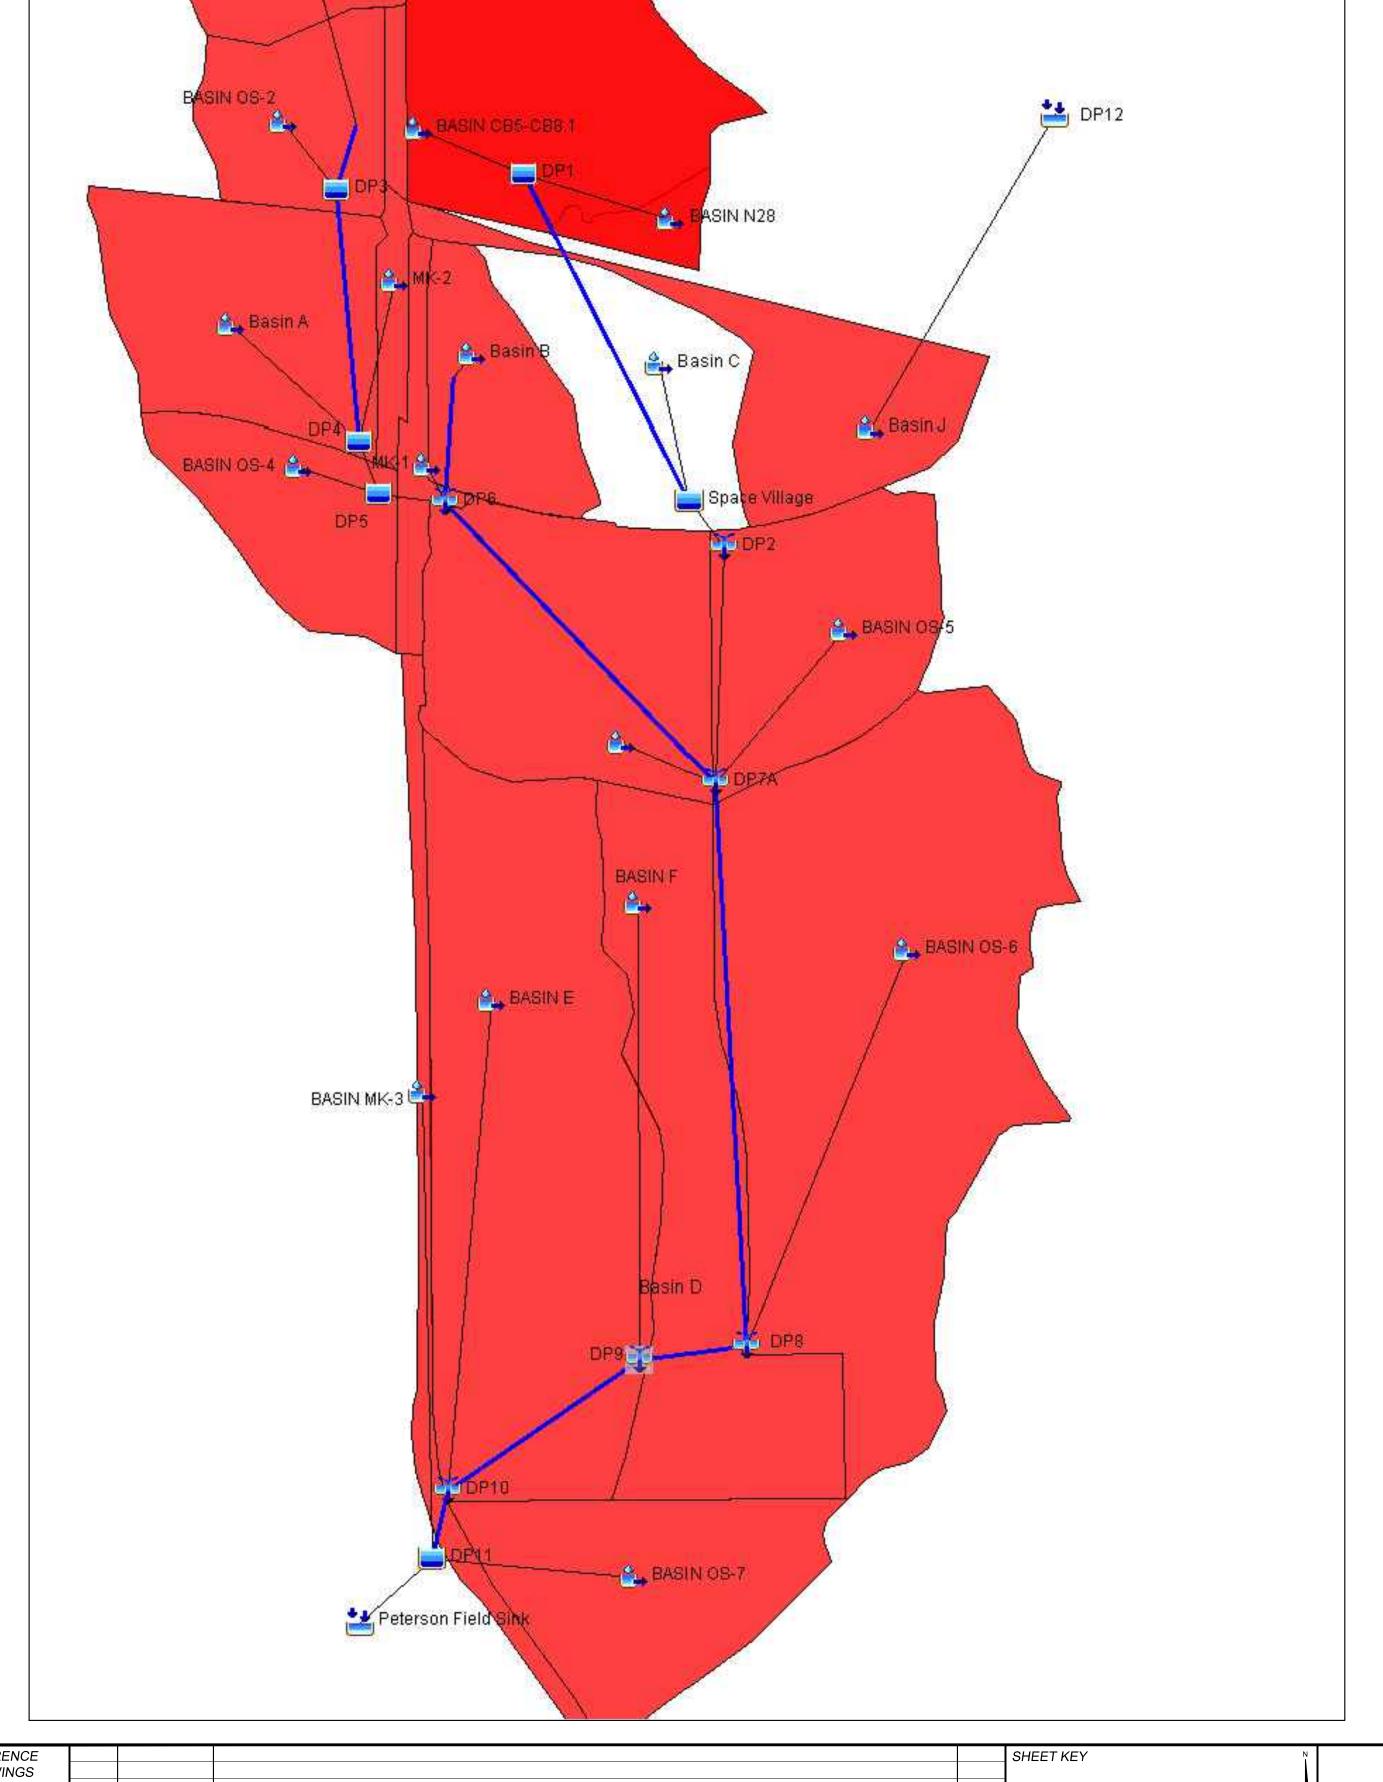

| REFERENCE<br>DRAWINGS |                                                                                                                                                                                                                    | SHEET KEY |               | SEAL                                                                        | PIKES PEAK INVESTMENTS, LLC                                                                                                      |
|-----------------------|--------------------------------------------------------------------------------------------------------------------------------------------------------------------------------------------------------------------|-----------|---------------|-----------------------------------------------------------------------------|----------------------------------------------------------------------------------------------------------------------------------|
| X-Title-22x34         | N. DATE                                                                                                                                                                                                            |           |               | PRELIMINARY  THIS DRAWING HAS NOT  BEEN APPROVED BY  GOVERNING AGENCIES AND | COLORADO SPRINGS, COLORADO<br>REAGAN RANCH                                                                                       |
|                       | No.   DATE   DESCRIPTION   BY   REVISIONS   COMPUTER FILE MANAGEMENT                                                                                                                                               |           | PREPARED BY:  | IS SUBJECT TO CHANGE                                                        | HEC-HMS LAYOUT                                                                                                                   |
|                       | FILE NAME: S:\19.224.008 Reagan Ranch\200 Drainage\201 Drainage Reports\MDDP\DWG\DR07.dwg CTB FILE: PLOT DATE: September 11, 2020 3:11:16 PM THIS DRAWING IS CURRENT AS OF PLOT DATE AND MAY BE SUBJECT TO CHANGE. |           | <b>Matrix</b> | FOR AND ON BEHALF OF<br>MATRIX DESIGN GROUP, INC.<br>PROJECT No. 19.224.008 | DESIGNED BY: JTS SCALE DATE ISSUED: SEPTEMBER 2020 DRAWING No. DRAWN BY: JTS HORIZ. N/A CHECKED BY: GGS VERT. N/A SHEET 11 OF 11 |